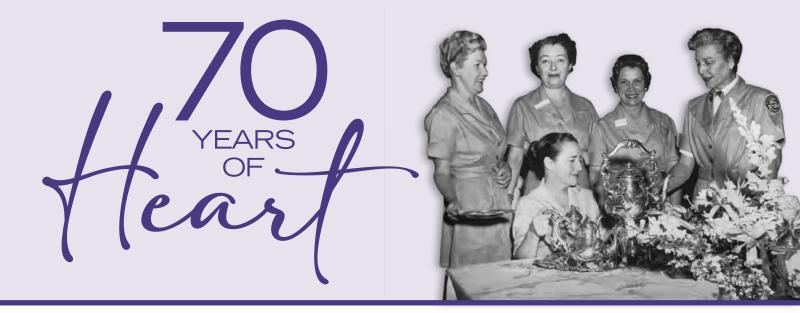

## Mercy Hospital Auxiliary Celebrates Seven Decades of Service

### Seventy years ago, at the urging of Mother Callista of the Sisters of Mercy, a dream took flight.

Yole Antongiovanni and Lena Cappello embarked on a cross-California quest, seeking inspiration to build a volunteer force unlike any other. What began in Mrs. Antongiovanni's living room—a humble gathering that blossomed into 400 dedicated women contributing an astounding 2,600 hours in just four months—laid the foundation for a legacy of compassion and unwavering commitment.

Today, the Mercy Hospital Auxiliary celebrates its 70th anniversary, a milestone marked not just by years, but by millions of acts of kindness. Two million, four hundred thousand hours of service. Over \$2.6 million donated back to the hospital. These aren't just numbers; they represent the tireless dedication of countless individuals who have touched the lives of patients, families, and staff. They are the heartbeat of Mercy Hospital.