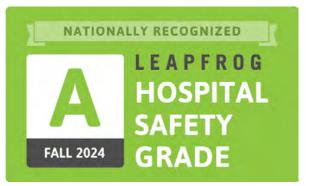

# Mercy Hospital Southwest Nationally Recognized for Patient Safety.

Mercy Hospital Southwest earned a Leapfrog Hospital Safety Grade of "A" for Fall 2024.

This is an outstanding achievement and a testament to the hard work and dedication of our entire hospital staff. Hospitals that receive an "A" grade excel across 22 evidencebased measures designed to protect patients from harm and improve outcomes. This "A" grade reflects the commitment to excellence demonstrated by every member of our hospital team. Mercy Hospital Southwest was recognized by U.S. News and World Report as a High Performing Hospital for Maternity Care.