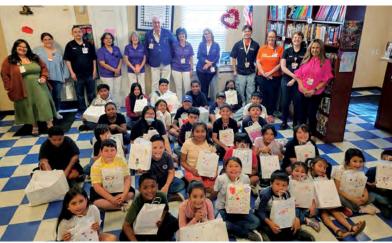

### In 2024

Hours volunteered: **12,358** Gift shop sales: **\$165,752** Smiles shared: **16,413** Patient packets assembled: **8,081** Donated to the hospital: **\$25,510.86** 

If you would like to join the Mercy Hospital Auxiliary, please use this QR code.